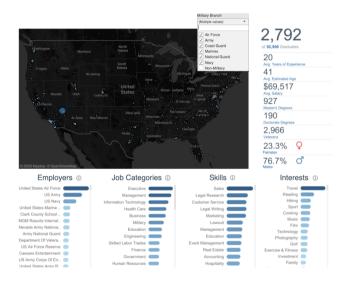

Use Case 2: UNLV requested a veteran alumni analysis. The image to the left displays a sample of demographic, employment, and skills data for this segment.

Use Case 3: We performed a constituent record search match analysis for UNLV resulting in strong strength scores across every attribute.