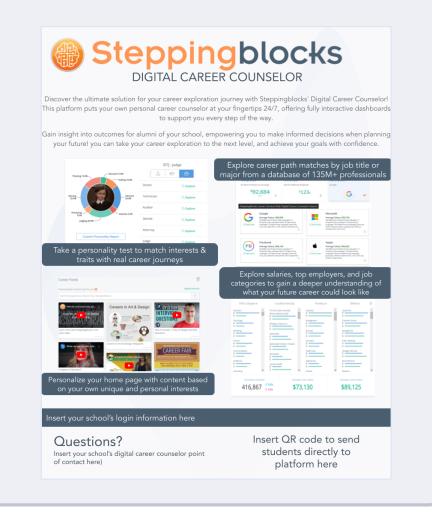

# Solution Overview: Digital Career Counselor

Empower your students to make data-driven career decisions

## **Digital Career Counselor**

- Student-facing, but open to all faculty & staff
- Used primarily in the classroom and in advising conversations
  - First-year seminars
  - Career Exploration courses
  - Major-specific courses
  - Academic advising
  - Career advising
- For students at any and every stage of their academic and career journey

## **Use Cases: Digital Career Counselor**

Empower your students to make data-driven career decisions

## **Digital Career Counselor**

- Curriculum Integration
  - Curriculum Integration Guide
  - Case Study: Gordon State College
- Advising Conversations
  - Advising Guide
- Rollout & Promotion
  - Steppingblocks Student Promotion Resources
  - Case Study: The University of Alabama in Huntsville
  - DataU: The University of South Carolina