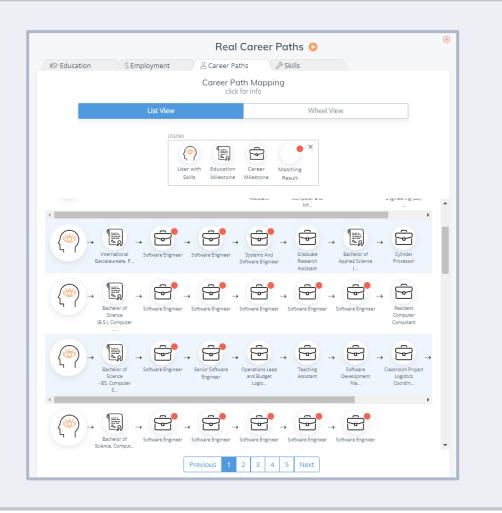

# Solution Overview: Digital Career Counselor

Empower your students to make data-driven career decisions

## **Digital Career Counselor**

- Student-facing, but open to all faculty & staff
- Used primarily in the classroom and in advising conversations
  - First-year seminars
  - Career Exploration courses
  - Major-specific courses
  - Academic advising
  - Career advising
- For students at any and every stage of their academic and career journey

## **Use Cases: Digital Career Counselor**

Empower your students to make data-driven career decisions

## **Digital Career Counselor**

- Curriculum Integration
  - Curriculum Integration Guide
  - Case Study: Gordon State College
- Advising Conversations
  - Advising Guide
- Rollout & Promotion
  - Steppingblocks Student Promotion Resources
  - Case Study: The University of Alabama in Huntsville
  - DataU: The University of South Carolina