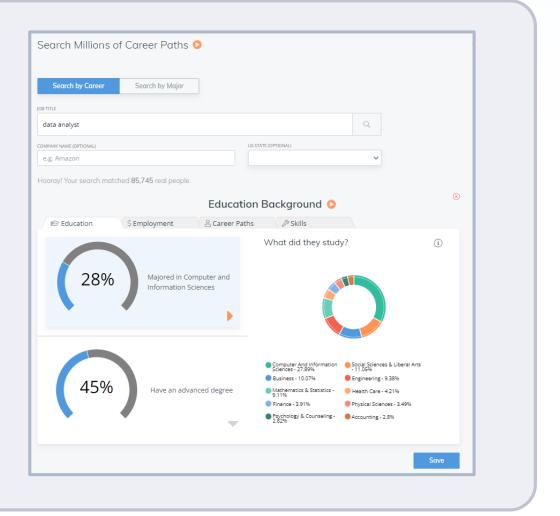

# Solution Overview: Digital Career Counselor

Empower your students to make data-driven career decisions

## **Digital Career Counselor**

- Student-facing, but open to all faculty & staff
- Used primarily in the classroom and in advising conversations
  - First-year seminars
  - Career Exploration courses
  - Major-specific courses
  - Academic advising
  - Career advising
- For students at any and every stage of their academic and career journey

## **Use Cases: Digital Career Counselor**

Empower your students to make data-driven career decisions