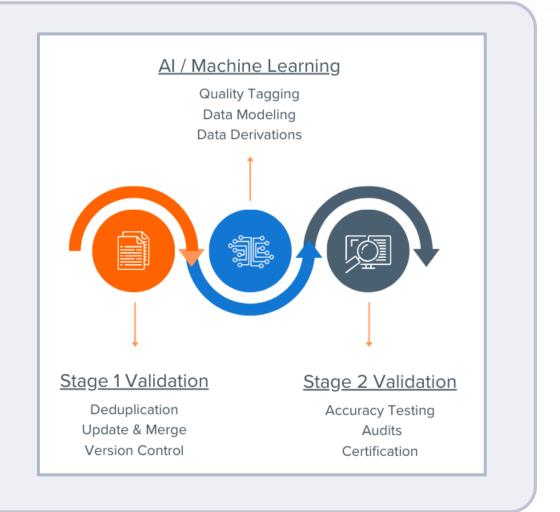

## Phase Two: AI / Machine Learning

Making sense of the data

- Deduplicating, updating, and merging data points.
- Checking for the most recent version of the data.
- Flagging anything that seems incorrect or inconsistent.

Data Modeling & Data Derivations

• For example, deriving salary information.

After thorough accuracy testing and auditing by our team, the data is certified and ready for use by our partners.