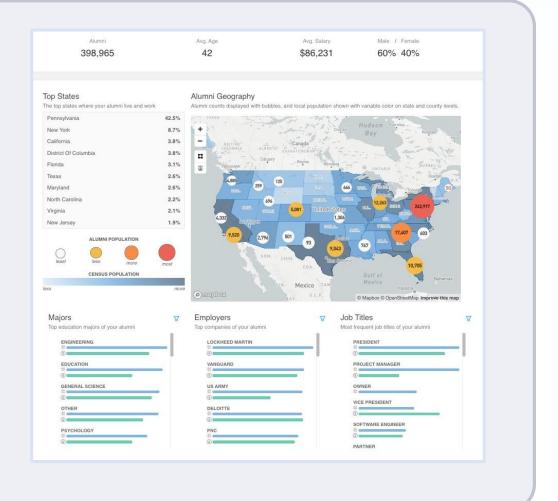

# Solution Overview: Graduate Insights

Explore in-depth alumni outcomes data

## **Graduate Insights**

- Exclusive to Faculty & Staff
- Used by units across campus University Leadership, Career Services, Student Success, Academic Affairs, Accreditation, Institutional Research, Enrollment Management, Marketing & Communications, and more!
- Invitation-only via your institution admin

## **Use Cases: Graduate Insights**

Maximize your graduate outcomes data

### **Graduate Insights**

- Program Outcomes & Evaluation
- Accreditation (<u>eBook</u>)
- Employer & Corporate Relations
- Career Development & Student Success
- Admissions & Enrollment
  - Case Study: Northern Illinois University
- Marketing & Communications
  - Example: Georgia State University
- Graduate Insights Use Cases