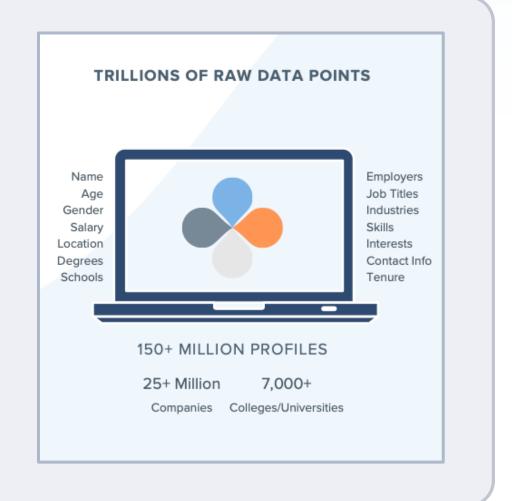

## **Phase One: Data Acquisition**

We acquire data from hundreds of publicly available online sources:

- Publicly posted resumes
- Public social media updates
- Public company data
- And more!

The result? Over 1 billion career milestones in our data.

### Data Coverage

- Over 150+ million individual profiles
- Approximately 90% of the active U.S. workforce