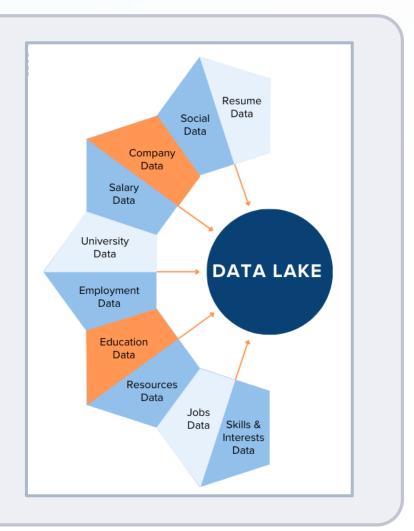

## **Phase One: Data Acquisition**

We acquire data from hundreds of publicly available online sources:

- Publicly posted resumes
- Public social media updates
- Public company data
- And more!

The result? Over 1 billion career milestones in our data.