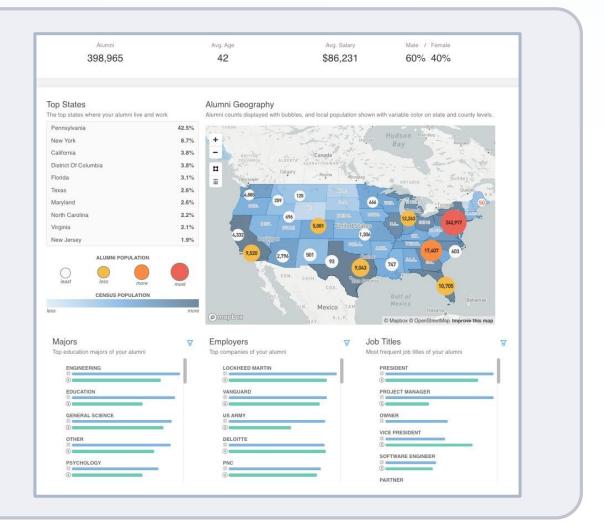

# Solution Overview: Graduate Insights

Explore in-depth alumni outcomes data

## **Graduate Insights**

- Exclusive to Faculty & Staff
- Used by units across campus University Leadership, Career Services, Student Success, Academic Affairs, Accreditation, Institutional Research, Enrollment Management, Marketing & Communications, and more!
- Invitation-only via your institution admin

## **Use Cases: Graduate Insights**

Maximize your graduate outcomes data