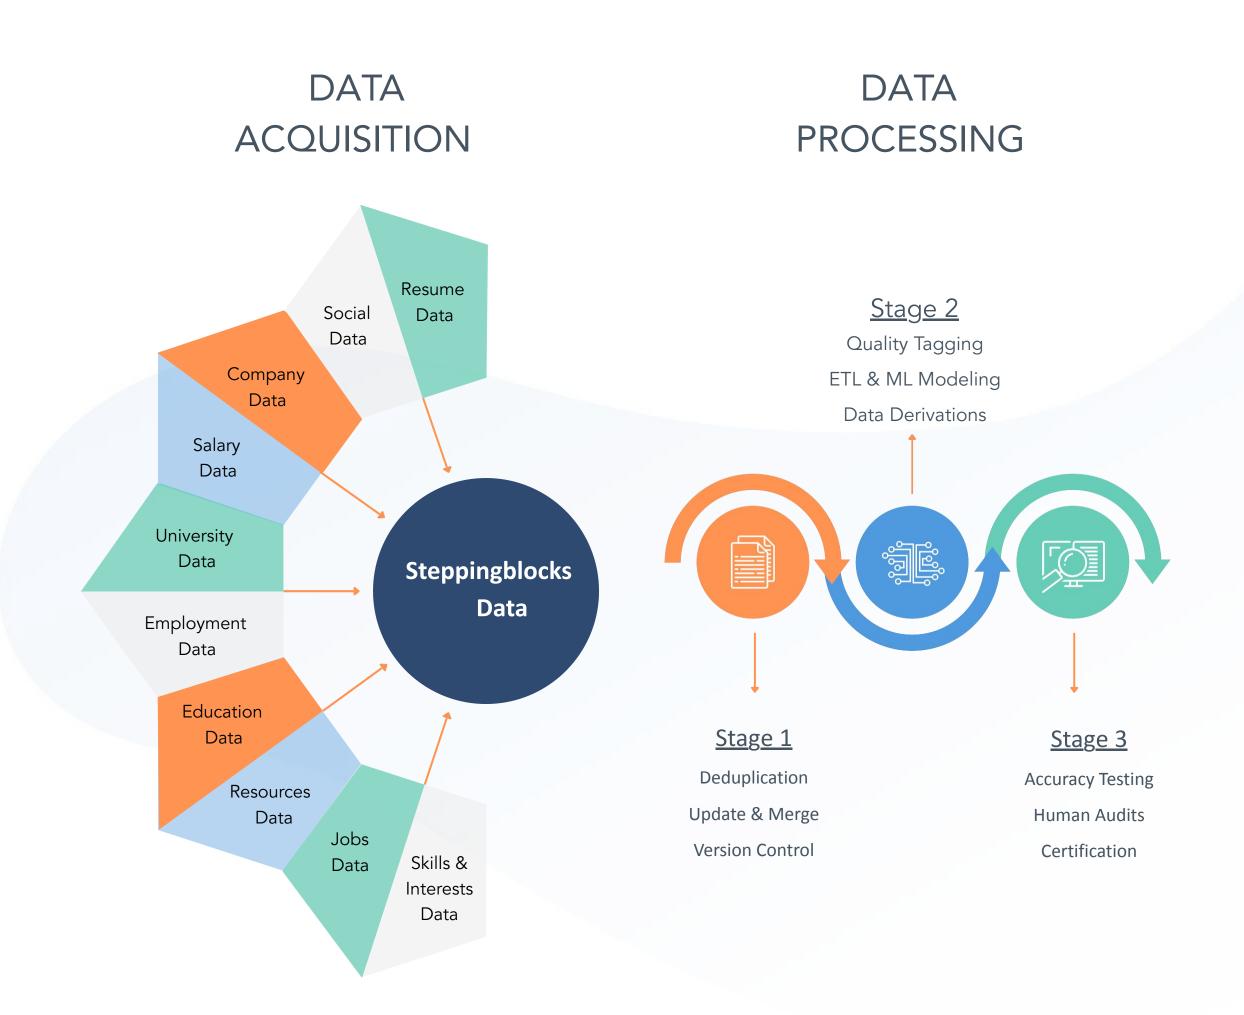

### INSTANTANEOUS APPLICATION DATA

#### 130 Million Profiles

25+ Million 7,000+ Companies Colleges/Universities