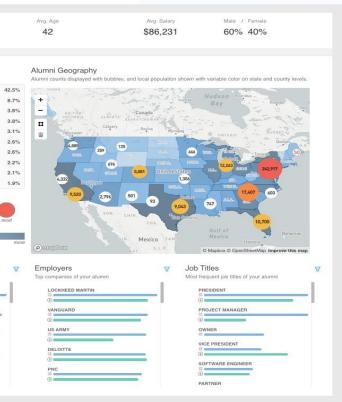

|                                                                                                                     | Alumni                                  |
|---------------------------------------------------------------------------------------------------------------------|-----------------------------------------|
|                                                                                                                     | 398,965                                 |
|                                                                                                                     |                                         |
|                                                                                                                     |                                         |
| T 01 1                                                                                                              |                                         |
| Top Stat                                                                                                            | es where your alumni live and           |
| Pennsylva                                                                                                           |                                         |
|                                                                                                                     | inia                                    |
| New York                                                                                                            |                                         |
| California                                                                                                          |                                         |
| District Of                                                                                                         | Columbia                                |
| Florida                                                                                                             |                                         |
| Texas                                                                                                               |                                         |
| Maryland                                                                                                            |                                         |
| North Care                                                                                                          | olina                                   |
| Virginia                                                                                                            |                                         |
| New Jerse                                                                                                           | зу                                      |
|                                                                                                                     | ALUMNI POPULATION                       |
| $\bigcirc$                                                                                                          |                                         |
| least                                                                                                               | less more                               |
|                                                                                                                     | CENSUS POPULATION                       |
|                                                                                                                     |                                         |
| less                                                                                                                |                                         |
|                                                                                                                     |                                         |
| Majors                                                                                                              |                                         |
|                                                                                                                     | ation majors of your alumni             |
|                                                                                                                     | INEERING                                |
| ENG                                                                                                                 |                                         |
| ENG<br>#                                                                                                            |                                         |
| EDU                                                                                                                 | CATION                                  |
| *                                                                                                                   | CATION                                  |
| EDU<br>EDU<br>EDU<br>EDU                                                                                            | CATION                                  |
| #<br>EDU<br># 4<br>()                                                                                               | CATION                                  |
| EDU<br>EDU<br>GENI<br>CENI                                                                                          | CATION                                  |
| EDU<br>EDU<br>GENI<br>#<br>GENI                                                                                     | CATION<br>ERAL SCIENCE<br>ER            |
| #<br>EDU<br>#<br>GEN<br>©<br>0<br>0<br>0<br>0<br>0<br>0<br>0<br>0<br>0<br>0<br>0<br>0<br>0<br>0<br>0<br>0<br>0<br>0 | CATION<br>ERAL SCIENCE<br>ER<br>CHOLOGY |