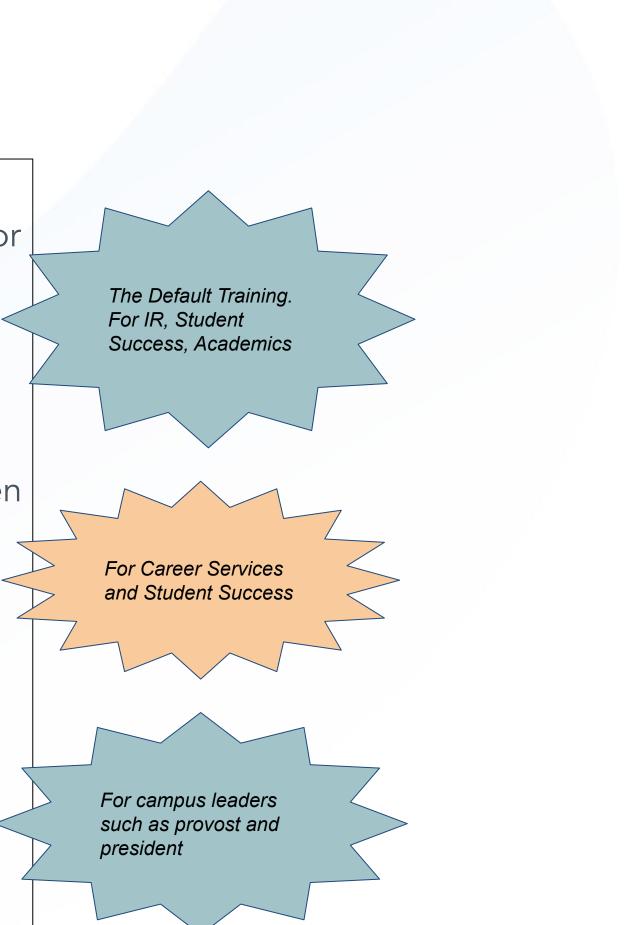

### Steppingblocks Trainings

Graduate Insights: Leveraging outcomes data for institutional research and academic programs

- December 7 from 1-2pm
- December 15 from 11am-12pm

Digital Career Counselor: Supporting data driven career exploration for students

- December 8 from 2-3pm
- December 13 from 2-3pm

<u>Use Cases for Institutional Leaders:</u> Leveraging Steppingblocks to achieve strategic initiatives

- December 9 from 10-11am
- December 14 from 10-11am