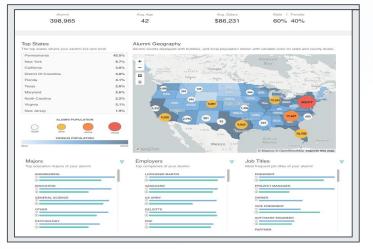

|                | Alumni                   |
|----------------|--------------------------|
|                | 398,965                  |
|                |                          |
| Top State      | s                        |
| The top states | s where your alumni live |
| Pennsylvani    | ia                       |
| New York       |                          |
| California     |                          |
| District Of C  | olumbia                  |
| Florida        |                          |
| Texas          |                          |
| Maryland       |                          |
| North Caroli   | ina                      |
| Virginia       |                          |
| New Jersey     |                          |
|                | ALUMNI POPULATIO         |
| $\bigcirc$     |                          |
| least          | less moi                 |
|                | CENSUS POPULATIO         |
| less           |                          |
| ess            |                          |
|                |                          |
| Majors         |                          |
| Top educati    | ion majors of your alumn |
| ENGIN          | EERING                   |
| #              |                          |
| EDUCA          | ATION                    |
| 3              | -                        |
| GENER          | RAL SCIENCE              |
| 3              |                          |
| OTHER          | 3                        |
| #<br>6         |                          |
| PSYCH          | IOLOGY                   |
|                |                          |
| 3              |                          |
|                |                          |