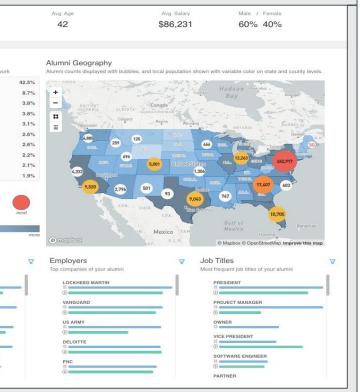

|                | Alumni                   |
|----------------|--------------------------|
|                | 398,965                  |
|                |                          |
| Top State      | s                        |
| The top states | s where your alumni live |
| Pennsylvani    | ia                       |
| New York       |                          |
| California     |                          |
| District Of C  | olumbia                  |
| Florida        |                          |
| Texas          |                          |
| Maryland       |                          |
| North Caroli   | ina                      |
| Virginia       |                          |
| New Jersey     |                          |
|                | ALUMNI POPULATIO         |
| $\bigcirc$     |                          |
| least          | less moi                 |
|                | CENSUS POPULATIO         |
| less           |                          |
| ess            |                          |
|                |                          |
| Majors         |                          |
| Top educati    | ion majors of your alumn |
| ENGIN          | EERING                   |
| #              |                          |
| EDUCA          | ATION                    |
| 3              | -                        |
| GENER          | RAL SCIENCE              |
| 3              |                          |
| OTHER          | 3                        |
| #<br>6         |                          |
| PSYCH          | IOLOGY                   |
|                |                          |
| 3              |                          |
|                |                          |